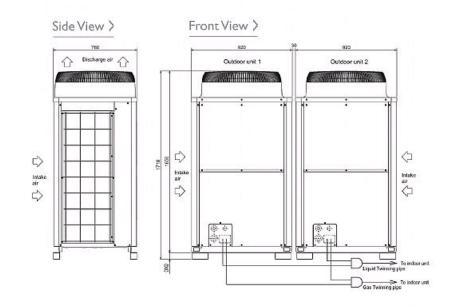

## Dimension

PUHY-HP500YSHM-A

CELSIUS AIR CONDITIONING LTD 1, WELL STREET HEYWOOD OL10 1NT Tel: 01706 367500

Fax: 01706 367355

Telephone: 01707 282880

Email: air.conditioning@meuk.mee.com Website: http://www.mitsubishielectric.co.uk/aircon

## Product Details

| PUHY-HP500YSHM-A                    |                |
|-------------------------------------|----------------|
| Capacity (kW):                      |                |
| Heating (Nominal)                   | 63.0           |
| Cooling (Nominal)                   | 56.0           |
| Heating (UK)                        | 66.78          |
| Cooling (UK)                        | 51.5           |
| Power Input (kW) Heating (Nominal)  | 18.04          |
| Power Input (kW) Cooling (Nominal)  | 18.16          |
| Power Input (kW) Heating (UK)       | 28.86          |
| Power Input (kW) Cooling (UK)       | 12.71          |
| Max No. of Connectable Indoor Units | 43             |
| Airflow(m3/min)                     | 225 /225       |
| Noise (dBA)                         | 60             |
| Width - mm                          | 920 + 920      |
| Depth - mm                          | 760            |
| Height - mm                         | 1710           |
| Weight - kg                         | 220 + 220      |
| Electrical Supply                   | 380-415v, 50Hz |
| Phase                               | 3              |
| Mains Cable No. Cores               | 4 + earth      |
| Starting Current (A)                | 8              |
| Running Current (A) - Heating       | 27.8           |
| Running Current (A) - Cooling       | 28             |

| Piping Restrictions                           |     |
|-----------------------------------------------|-----|
| Total Piping Length (m)                       | 300 |
| Furthest Piping Length (m)                    | 165 |
| Furthest Piping Length after 1st Branch (m)   | 40  |
| Between Indoor and Outdoor Units - Height (m) | 50  |
| Between Indoor and Indoor Units - Height (m)  | 15  |