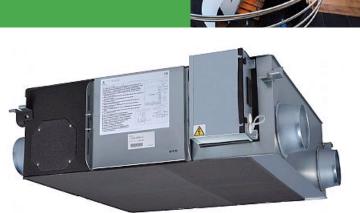

## LGH-100RX5-E

Lossnay

**Commercial Series** 

This commercially orientated system can be utilised virtually anywhere to extract stale air and then recover the heating or cooling energy to either warm or cool incoming fresh air.

- Effective fresh air ventilation
- High heat recovery
- Free cooling function
- Good sound attenuation
- New "Hyper Eco Core". At only 25um the Lossnay core uses the thinnest paper in the world to achieve high enthalpy exchange efficiency

## **Product Details**

| LGH-100RX5-E                                          |               |
|-------------------------------------------------------|---------------|
| Airflow (m3/h) - Lossnay Ventilation - Lo-Hi-<br>ExHi | 415-1000-1000 |
| Noise (dBA) - Lossnay Ventilation - Lo-Hi-ExHi        | 22-35-37      |
| Noise (dBA) - Bypass Ventilation - Lo-Hi-ExHi         | 22-36-38      |
| Width - mm                                            | 1231          |
| Depth - mm                                            | 1144          |
| Height - mm                                           | 399           |
| Weight - kg                                           | 59            |
| Electrical Supply                                     | 220-240v,50Hz |
| Fuse Rating (BS88) - HRC (A)                          | 6             |
| Duct Size (mm)                                        | 250           |
| Power Input (W) - Low                                 | 380           |
| Power Input (W) - High                                | 475           |
| Power Input (W) - Extra high                          | 535           |
| Starting Current (A)                                  | 4.6           |
| Running Current - Low                                 | 1.70          |
| Running Current - High                                | 2.10          |
| Running Current - Extra High                          | 2.40          |
| Mains Cable No. Cores                                 | 3             |
| Temperature Exchange Efficiency (%) - Low             | 83            |
| Temperature Exchange Efficiency (%) - High            | 80            |
| Temperature Exchange Efficiency (%) - Extra<br>High   | 80            |