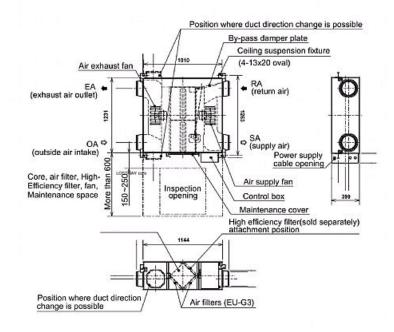

## Dimensions

LGH-100RX5-E

CELSIUS AIR CONDITIONING LTD 1, WELL STREET HEYWOOD OL10 1NT Tel: 01706 367500 Fax: 01706 367355

## **Product Details**

| LGH-100RX5-E                                          |               |
|-------------------------------------------------------|---------------|
| Airflow (m3/h) - Lossnay Ventilation - Lo-Hi-<br>ExHi | 415-1000-1000 |
| Noise (dBA) - Lossnay Ventilation - Lo-Hi-ExHi        | 22-35-37      |
| Noise (dBA) - Bypass Ventilation - Lo-Hi-ExHi         | 22-36-38      |
| Width - mm                                            | 1231          |
| Depth - mm                                            | 1144          |
| Height - mm                                           | 399           |
| Weight - kg                                           | 59            |
| Electrical Supply                                     | 220-240v,50Hz |
| Fuse Rating (BS88) - HRC (A)                          | 6             |
| Duct Size (mm)                                        | 250           |
| Power Input (W) - Low                                 | 380           |
| Power Input (W) - High                                | 475           |
| Power Input (W) - Extra high                          | 535           |
| Starting Current (A)                                  | 4.6           |
| Running Current - Low                                 | 1.70          |
| Running Current - High                                | 2.10          |
| Running Current - Extra High                          | 2.40          |
| Mains Cable No. Cores                                 | 3             |
| Temperature Exchange Efficiency (%) - Low             | 83            |
| Temperature Exchange Efficiency (%) - High            | 80            |
| Temperature Exchange Efficiency (%) - Extra<br>High   | 80            |