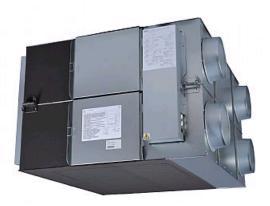

## **LGH-150RX5-E**

Lossnay

**Commercial Series** 

This commercially orientated system can be utilised virtually anywhere to extract stale air and then recover the heating or cooling energy to either warm or cool incoming fresh air.

- Effective fresh air ventilation
- High heat recovery
- Free cooling function
- Good sound attenuation
- New "Hyper Eco Core". At only 25um the Lossnay core uses the thinnest paper in the world to achieve high enthalpy exchange efficiency

## **Product Details**

| LGH-150RX5-E                                          |                |
|-------------------------------------------------------|----------------|
| Airflow (m3/h) - Lossnay Ventilation - Lo-Hi-<br>ExHi | 1300-1500-1500 |
| Noise (dBA) - Lossnay Ventilation - Lo-Hi-ExHi        | 35-37.5-39     |
| Noise (dBA) - Bypass Ventilation - Lo-Hi-ExHi         | 37-39-40.5     |
| Width - mm                                            | 1004           |
| Depth - mm                                            | 1144           |
| Height - mm                                           | 798            |
| Weight - kg                                           | 105            |
| Electrical Supply                                     | 220-240v,50Hz  |
| Fuse Rating (BS88) - HRC (A)                          | 10             |
| Duct Size (mm)                                        | 270            |
| Power Input (W) - Low                                 | 680            |
| Power Input (W) - High                                | 740            |
| Power Input (W) - Extra high                          | 830            |
| Starting Current (A)                                  | 7.3            |
| Running Current - Low                                 | 2.90           |
| Running Current - High                                | 3.20           |
| Running Current - Extra High                          | 3.50           |
| Mains Cable No. Cores                                 | 3              |
| Temperature Exchange Efficiency (%) - Low             | 81             |
| Temperature Exchange Efficiency (%) - High            | 80             |
| Temperature Exchange Efficiency (%) - Extra High      | 80             |