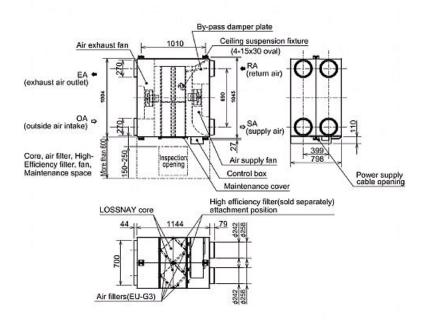

## **Dimensions**

LGH-150RX5-E

CELSIUS AIR CONDITIONING LTD 1, WELL STREET HEYWOOD OL10 1NT Tel: 01706 367500

Tel: 01706 367500 Fax: 01706 367355 Telephone: 01707 282880

Email: air.conditioning@meuk.mee.com Website: http://www.mitsubishielectric.co.uk/aircon

## **Product Details**

| LGH-150RX5-E                                          |                |
|-------------------------------------------------------|----------------|
| Airflow (m3/h) - Lossnay Ventilation - Lo-Hi-<br>ExHi | 1300-1500-1500 |
| Noise (dBA) - Lossnay Ventilation - Lo-Hi-ExHi        | 35-37.5-39     |
| Noise (dBA) - Bypass Ventilation - Lo-Hi-ExHi         | 37-39-40.5     |
| Width - mm                                            | 1004           |
| Depth - mm                                            | 1144           |
| Height - mm                                           | 798            |
| Weight - kg                                           | 105            |
| Electrical Supply                                     | 220-240v,50Hz  |
| Fuse Rating (BS88) - HRC (A)                          | 10             |
| Duct Size (mm)                                        | 270            |
| Power Input (W) - Low                                 | 680            |
| Power Input (W) - High                                | 740            |
| Power Input (W) - Extra high                          | 830            |
| Starting Current (A)                                  | 7.3            |
| Running Current - Low                                 | 2.90           |
| Running Current - High                                | 3.20           |
| Running Current - Extra High                          | 3.50           |
| Mains Cable No. Cores                                 | 3              |
| Temperature Exchange Efficiency (%) - Low             | 81             |
| Temperature Exchange Efficiency (%) - High            | 80             |
| Temperature Exchange Efficiency (%) - Extra High      | 80             |