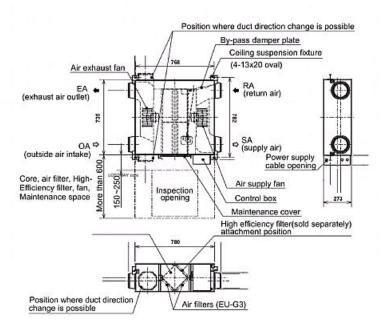

## **Dimensions**

LGH-15RX5-E

CELSIUS AIR CONDITIONING LTD 1, WELL STREET HEYWOOD OL10 1NT Tel: 01706 367500

Tel: 01706 367500 Fax: 01706 367355 Telephone: 01707 282880

Email: air.conditioning@meuk.mee.com Website: http://www.mitsubishielectric.co.uk/aircon