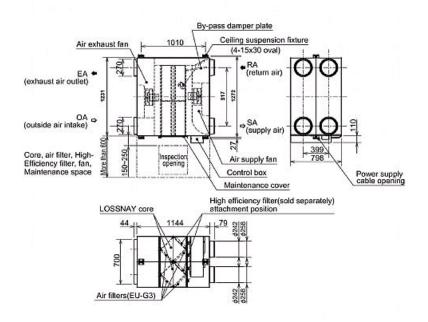

## **Dimensions**

LGH-200RX5-E

CELSIUS AIR CONDITIONING LTD 1, WELL STREET HEYWOOD OL10 1NT Tel: 01706 367500

Fax: 01706 367355

Telephone: 01707 282880

Email: air.conditioning@meuk.mee.com Website: http://www.mitsubishielectric.co.uk/aircon

## **Product Details**

| LGH-200RX5-E                                          |                |
|-------------------------------------------------------|----------------|
| Airflow (m3/h) - Lossnay Ventilation - Lo-Hi-<br>ExHi | 1580-2000-2000 |
| Noise (dBA) - Lossnay Ventilation - Lo-Hi-ExHi        | 34-38-40       |
| Noise (dBA) - Bypass Ventilation - Lo-Hi-ExHi         | 35-39-41       |
| Width - mm                                            | 1231           |
| Depth - mm                                            | 1144           |
| Height - mm                                           | 798            |
| Weight - kg                                           | 118            |
| Electrical Supply                                     | 220-240v,50Hz  |
| Fuse Rating (BS88) - HRC (A)                          | 16             |
| Duct Size (mm)                                        | 270            |
| Power Input (W) - Low                                 | 785            |
| Power Input (W) - High                                | 980            |
| Power Input (W) - Extra high                          | 1100           |
| Starting Current (A)                                  | 11.9           |
| Running Current - Low                                 | 3.40           |
| Running Current - High                                | 4.20           |
| Running Current - Extra High                          | 4.80           |
| Mains Cable No. Cores                                 | 3              |
| Temperature Exchange Efficiency (%) - Low             | 83             |
| Temperature Exchange Efficiency (%) - High            | 80             |
| Temperature Exchange Efficiency (%) - Extra<br>High   | 80             |