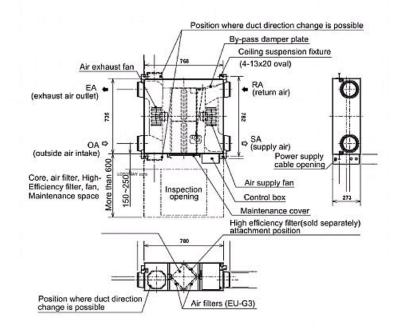

## Dimensions

LGH-25RX5-E

CELSIUS AIR CONDITIONING LTD 1, WELL STREET HEYWOOD OL10 1NT Tel: 01706 367500 Fax: 01706 367355