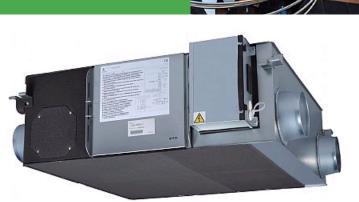

## LGH-25RX5-E

Lossnay

**Commercial Series** 

This commercially orientated system can be utilised virtually anywhere to extract stale air and then recover the heating or cooling energy to either warm or cool incoming fresh air.

- Effective fresh air ventilation
- High heat recovery
- Free cooling function
- Good sound attenuation
- New "Hyper Eco Core". At only 25um the Lossnay core uses the thinnest paper in the world to achieve high enthalpy exchange efficiency