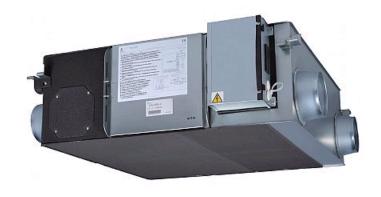

## LGH-35RX5-E

Lossnay

**Commercial Series** 

This commercially orientated system can be utilised virtually anywhere to extract stale air and then recover the heating or cooling energy to either warm or cool incoming fresh air.

Pictures not to scale