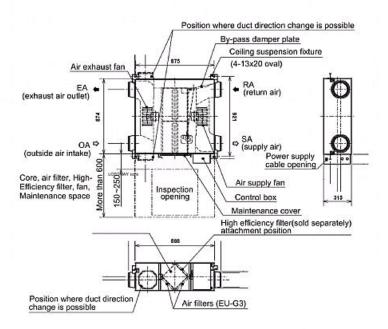

## **Dimensions**

LGH-35RX5-E

CELSIUS AIR CONDITIONING LTD 1, WELL STREET HEYWOOD OL10 1NT Tel: 01706 367500

Tel: 01706 367500 Fax: 01706 367355 Telephone: 01707 282880

Email: air.conditioning@meuk.mee.com Website: http://www.mitsubishielectric.co.uk/aircon

## **Product Details**

| LGH-35RX5-E                                           |               |
|-------------------------------------------------------|---------------|
| Airflow (m3/h) - Lossnay Ventilation - Lo-Hi-<br>ExHi | 115-350-350   |
| Noise (dBA) - Lossnay Ventilation - Lo-Hi-ExHi        | 18-29.5-32    |
| Noise (dBA) - Bypass Ventilation - Lo-Hi-ExHi         | 18-30.5-32.5  |
| Width - mm                                            | 874           |
| Depth - mm                                            | 888           |
| Height - mm                                           | 315           |
| Weight - kg                                           | 29            |
| Electrical Supply                                     | 220-240v,50Hz |
| Fuse Rating (BS88) - HRC (A)                          | 6             |
| Duct Size (mm)                                        | 150           |
| Power Input (W) - Low                                 | 116           |
| Power Input (W) - High                                | 169           |
| Power Input (W) - Extra high                          | 212           |
| Starting Current (A)                                  | 2.4           |
| Running Current - Low                                 | 0.51          |
| Running Current - High                                | 0.74          |
| Running Current - Extra High                          | 0.92          |
| Mains Cable No. Cores                                 | 3             |
| Temperature Exchange Efficiency (%) - Low             | 85            |
| Temperature Exchange Efficiency (%) - High            | 80            |
| Temperature Exchange Efficiency (%) - Extra<br>High   | 80            |