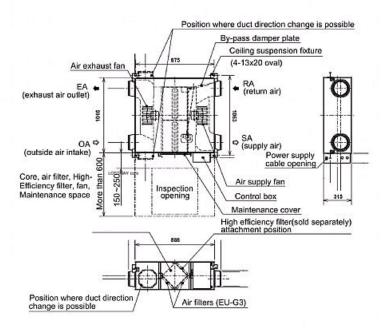

## **Dimensions**

LGH-50RX5-E

CELSIUS AIR CONDITIONING LTD 1, WELL STREET HEYWOOD OL10 1NT Tel: 01706 367500

Tel: 01706 367500 Fax: 01706 367355 Telephone: 01707 282880

Email: air.conditioning@meuk.mee.com Website: http://www.mitsubishielectric.co.uk/aircon