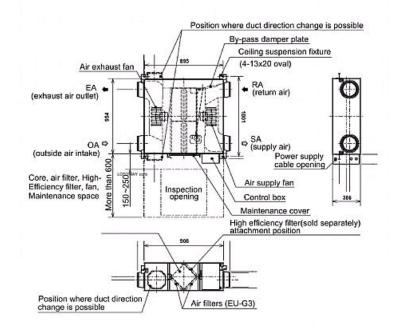

## Dimensions

LGH-65RX5-E

CELSIUS AIR CONDITIONING LTD 1, WELL STREET HEYWOOD OL10 1NT Tel: 01706 367500 Fax: 01706 367355

## **Product Details**

| LGH-65RX5-E                                           |               |
|-------------------------------------------------------|---------------|
| Airflow (m3/h) - Lossnay Ventilation - Lo-Hi-<br>ExHi | 265-650-650   |
| Noise (dBA) - Lossnay Ventilation - Lo-Hi-ExHi        | 22-33-34.5    |
| Noise (dBA) - Bypass Ventilation - Lo-Hi-ExHi         | 22.5-33.5-35  |
| Width - mm                                            | 954           |
| Depth - mm                                            | 908           |
| Height - mm                                           | 386           |
| Weight - kg                                           | 40            |
| Electrical Supply                                     | 220-240v,50Hz |
| Fuse Rating (BS88) - HRC (A)                          | 6             |
| Duct Size (mm)                                        | 200           |
| Power Input (W) - Low                                 | 265           |
| Power Input (W) - High                                | 322           |
| Power Input (W) - Extra high                          | 380           |
| Starting Current (A)                                  | 4.4           |
| Running Current - Low                                 | 1.20          |
| Running Current - High                                | 1.50          |
| Running Current - Extra High                          | 1.80          |
| Mains Cable No. Cores                                 | 3             |
| Temperature Exchange Efficiency (%) - Low             | 80            |
| Temperature Exchange Efficiency (%) - High            | 77            |
| Temperature Exchange Efficiency (%) - Extra<br>High   | 77            |