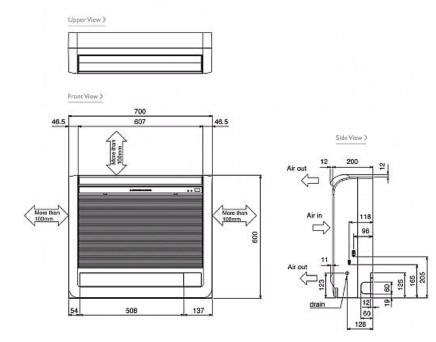

### **Dimensions**

#### MFZ-KA35VA

## **Product Details**

| MFZ-KA35VA Indoor Unit                              |                                    |
|-----------------------------------------------------|------------------------------------|
| Capacity (kW):                                      |                                    |
| Heating (Nominal) (Low - High)                      | 4.00 (0.90 - 6.20)                 |
| Cooling (Nominal) (Low - High)                      | 3.50 (0.90 - 3.90)                 |
| Heating (UK) (Low - High)                           | 3.30 (0.75 - 5.15)                 |
| Cooling (UK) (Low - High)                           | 3.45 (0.90 - 3.85)                 |
| SHF R410A (Nominal)                                 | 0.65                               |
| COP / EER (Nominal)                                 | 3.64 / 3.21                        |
| Energy Label Heating / Cooling                      | A/A                                |
| Width - mm                                          | 700                                |
| Depth - mm                                          | 200                                |
| Height - mm                                         | 600                                |
| Weight - kg                                         | 14                                 |
| Airflow (m3/min) (Heating /Cooling) - Lo-Mi1-Mi2-Hi | 5.2-6.2-7.8-9.5 /5-<br>6.1-7.4-9.1 |
| Noise (dBA) (Heating /Cooling) - Lo-Mi1-Mi2-Hi      | 25-28-33-38 /23-28-<br>33-38       |
| Pipe Size Gas mm (in)                               | 9.52 (3/8)                         |
| Pipe Size Liquid mm (in)                            | 6.35 (1/4)                         |
| Electrical Supply                                   | Fed by Outdoor Unit                |
| Phase                                               | Single                             |
| Fuse Rating (BS88) - HRC (A)                        | 6                                  |
| Interconnecting Cable No. Cores                     | 4                                  |