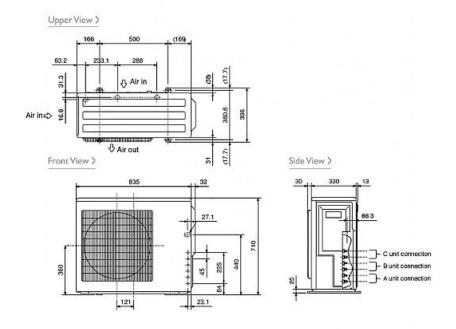

## **Dimensions**

MXZ-3C54VA

CELSIUS AIR CONDITIONING LTD 1, WELL STREET HEYWOOD OL10 1NT Tel: 01706 367500

Tel: 01706 367500 Fax: 01706 367355 Telephone: 01707 282880

Email: air.conditioning@meuk.mee.com Website: http://www.mitsubishielectric.co.uk/aircon