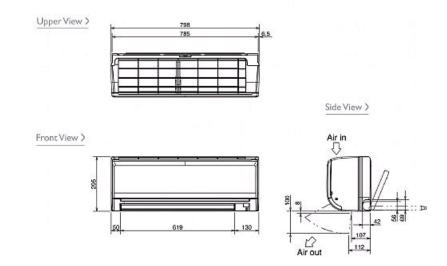

## **Dimensions**

MSZ-GE22VA

CELSIUS AIR CONDITIONING LTD 1, WELL STREET HEYWOOD OL10 1NT Tel: 01706 367500

Fax: 01706 367355

Telephone: 01707 282880

Email: air.conditioning@meuk.mee.com Website: http://www.mitsubishielectric.co.uk/aircon

## **Product Details**

| MSZ-GE22VA                                                    |                                                    |
|---------------------------------------------------------------|----------------------------------------------------|
| Capacity (kW):                                                |                                                    |
| Heating (Nominal)                                             | 3.30                                               |
| Cooling (Nominal) (Low - High)                                | 2.20 (0.90 - 3.00)                                 |
| Heating (UK)                                                  | 2.75                                               |
| Cooling (UK) (Low - High)                                     | 2.20 (0.90 - 3.00)                                 |
| Width - mm                                                    | 798                                                |
| Depth - mm                                                    | 232                                                |
| Height - mm                                                   | 295                                                |
| Weight - kg                                                   | 10                                                 |
| Airflow (m3/min) (Heating /Cooling) - Lo-Mi1-<br>Mi2-Hi-SupHi | 4.1-4.6-6.6-9.1-<br>11.5 /4.1-4.6-6.7-9.2-<br>11.3 |
| Noise (dBA) (Heating /Cooling) - Lo-Mi1-Mi2-<br>Hi-SupHi      | 19-21-29-36-42 /19-<br>21-29-36-42                 |
| Pipe Size Gas mm (in)                                         | 9.52 (3/8)                                         |
| Pipe Size Liquid mm (in)                                      | 6.35 (1/4)                                         |
| Electrical Supply                                             | Fed by Outdoor Unit                                |
| Phase                                                         | Single                                             |
| Fuse Rating (BS88) - HRC (A)                                  | 6                                                  |
| Interconnecting Cable No. Cores                               | 4                                                  |